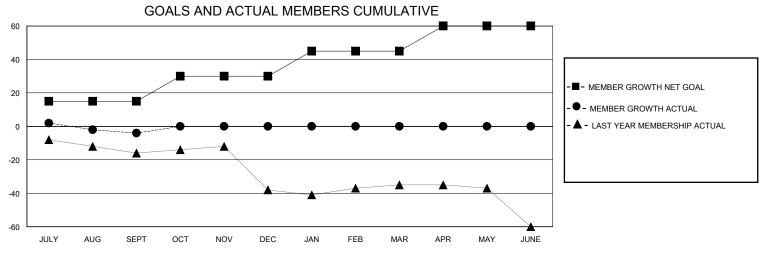

## **GMT**: **LOCATION OKLAHOMA GMT CA** Clubs **Members RESULTS FOR 2024-2025 RESULTS FOR 2024-2025** NEW CLUB GOAL **NEW CLUBS** DROPPED CLUBS QUARTER MEMBER GROWTH NET MEMBER GROWTH DROPPED QUARTER **GOAL** MEMBERS ACTUAL **ACTUAL** (including transfers) 0 0 1 15 33 32 JULY/AUG/SEPT JULY/AUG/SEPT 0 0 0 0 0 15 OCT/NOV/DEC OCT/NOV/DEC 0 0 0 15 0 0 JAN/FEB/MAR JAN/FEB/MAR 0 0 15 0 0 APR/MAY/JUNE APR/MAY/JUNE